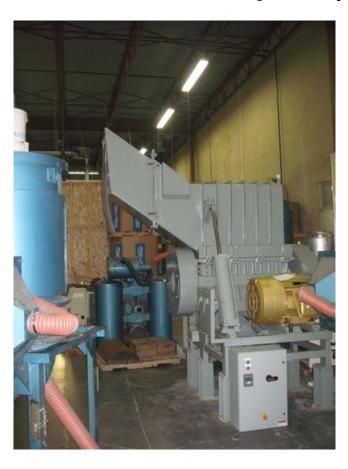

## 100 HP Rapid 2442RS Granulator for Sale

[Inventory ID #49155]

- Rapid 2442RS granulator.
- Brand new Baldor 100 HP electric motor.
- New Allan-Bradley PSE 142-600-70 soft start for 100 HP motor.
- 24 in. x 42 in. feed throat.
- 20 knife staggered rotor, 3 bed knives.
- Feed hopper with pneumatic tilt.
- Pseek door mounted key pad fused disconnect.
- Start, stop, and emergency stop buttons.
- Control panel prewired & tested.
- 2 spare screens and 2 sets of spare rotor and bed knives.