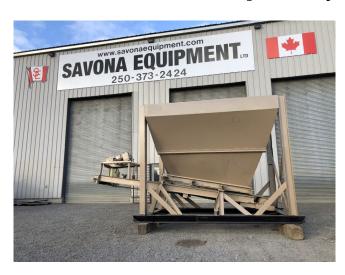

## 10 Yard Hopper Feeder

[Inventory ID #1121850]

## 10 Yard Feeder Hopper(ideal for fine ore and aggregate)

- 9.5' x 7' x 7.5' Deep Hopper
- 6" Wide x 7' Long Discharge with 3 Manually Adjustable Flow Control Slide Gates
- Slide Gates are 27" Long
- 18" Wide x 15' Long Channel "Flat Belt" Discharge Conveyor
- 9" Dia. Plain Steel Head Pulley
- 9" Dia. Plain Steel Tail Pulley (With Belt Tension Take-Ups)

## Reduction Drive System

- 1 HP Right Angle Gearhead Motor
  - Suddeutsche TEFC
  - o 230/460 Volt
  - 3 Phase
  - 1640 RPM
- Belt Driving a Link-Belt Manual Vari-Speed Reducer
  - Size: H-2
  - 4:1 Ratio
- Belt Driving a Dodge Shaft Mount Reducer on Head Pulley
  - o Size: C215
  - 15:1 Ratio
- All Mounted on 6" x 6" H-Beam Skid
- Dimensions: 16.5' Long x 7' Wide x 9' High
- Weight: 6,500 Lbs