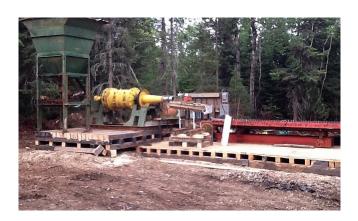

## 10 TPD Gold Processing Plant

[Inventory ID #180440]

- Mill throughput is variable depending on feed size and material.
  - Capacity: 10 tons per day.
- Jaw crushers, feeded conveyor, and bin on structure.
- 12 in. x 26 ft. long conveyor (jaw to bin).
- 5.5 ft. x 5.5 ft. x 7 ft. bin on structure with 10 in<sup>2</sup> flop gate.
- 7 in. x 4 ft. feeder conveyor (bin to ball mill feed bin).
- Ball mill with steel lifter liners and integral hammer mill section.
  - Scoop <u>feeder</u> with feed bin.
  - External spur gear speed reducer with belt drive.
  - Overflow discharge.
  - Base frame mounted.
- Wilfley 5 ft. x 15 ft. concentrating table.
- Detroit diesel generator.
  - 600V.
- · Electrical included.
  - Wall mounted 600V primary fused disconnect.
  - Splitter box.
  - Electric starters.
  - · Breakers and step-down transformer.