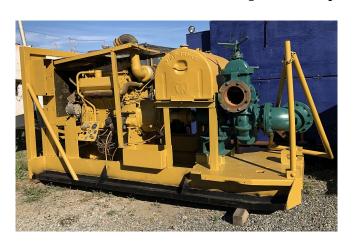

## 10 in. x 8 in. Cornell Diesel Drive Centrifugal Pump

[Inventory ID #1057414]

- 10 in. x 8 in. Cornell Centrifugal Pump
  - Model 8HF10
  - Impeller 15 7/32" Dia.
- Capacity Range:
  - 5000 GPM @ 200 ft.
  - 2000 GPM @ 300 ft.
- Cat 8 Cylinder Diesel Engine
  - o Model: D 336
  - Engine High Idle: 2455 RPM
  - o Engine Full Load: 2200 RPM
  - HP: 340 @ Sea Level
- Tidy Tank Fuel Tank
- All mounted on common operating frame
  - o Overall Dimensions: 63 in. Wide x 150 in. Long x 79 in. High
- Location: British Columbia, Canada