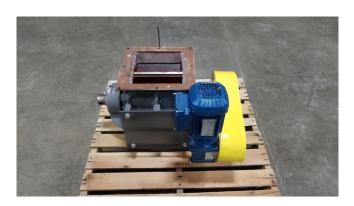

## 10 in. x 10 in. Rotary Airlock Valve

[Inventory ID #625188]

• MFG: Andritz Sprout Waldron

Model: 1410 STDUnit has been rebuilt.

- · Cast iron body and end plates.
- Welded carbon steel rotor with sidewalls and replaceable plain end tips.
- Outboard bearings, 10" square flanged top and bottom, 16.0" valve height.
- Chain driven by a .75 hp Gearhead motor
- 208-230/460 Volt
- 22 1 Gear reduction
- Location: Eastern USA.