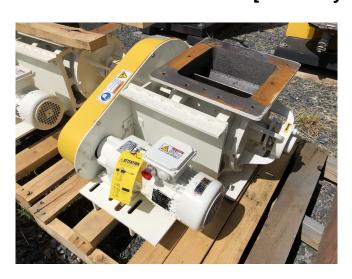

## 10 in. Dia. Rotary Valves

[Inventory ID #711261]

- Prater
- Model: PAV10 S C.I
- Carbon Steel Rotor
- Cast Steel Housing
- 10 in. x 10 in. Square Flange Inlet + Discharge
- Chain Driven(#50) by a Nord .75 HP Gearhead Motor
  - o 230/460 Volt
  - 1710 RPM
  - o 53.84 1 Gear Reduction
    - 16 Tooth sprocket on drive
    - 34 Tooth sprocket on valve
    - Final speed: 14.91 rpm
- All Mounted on Common Operating Base
- Location: British Columbia, Canada