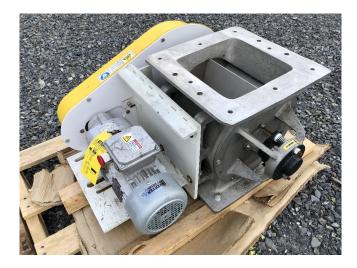

## 10 in. Dia. Rotary Valves [Inventory ID #711229]

- Model: PAV10 S C.I
- Stainless Steel Rotor
- Cast Stainless Housing
- 10 in. x 10 in. Square Flange Inlet + Discharge
- Chain Driven (#50) by a Nord .75 HP Gearhead Motor
  - 230/460 Volt
  - 1710 RPM
  - 53.84 1 Gear Reduction
    - 16 Tooth sprocket on drive
    - 34 Tooth sprocket on valve
    - Final speed: 14.91 rpm
- All Mounted on Common Operating Base
- Qty: 2
- Location: British Columbia, Canada