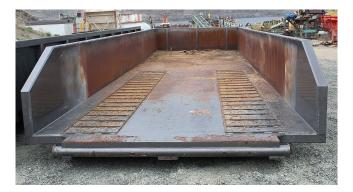

## 10 ft x 40 ft Steel Sloop [Inventory ID #139844]

- Steel Sloop.
  - Overall Length: 42 ft.
  - Overall Width: 10 ft.
  - Overall Height: 4 ft. sides.
- Open at one end.
- Equipped with:
- Heavy Duty Cable sling drag bar.
- 4 in. square tube reinforced top rails and sides on 4ft. centers.
- All mounted on steel skid.
  - Constructed of 3 8" x 10" wide 39lb wide flange runners on 3.5ft. centers.
  - With 4" channel cross members on 18" centers.
- 1 Available.
- 2 other units available.
  - with 4 in. square tube reinforced top rails and sides and bottom cross members on 4ft. centers.
- All mounted on steel skid.
  - Constructed of 2 8" x 10" wide 39lb wide flange runners on 3.5ft. centers.