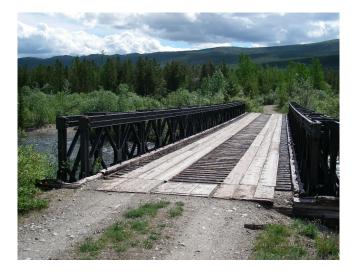

## 10.75ft x 100ft RCA Victor Bailey Bridge

- Make: RCA Victor Company
- Year: 1960 Vintage
- Condition: Used, Reported in Good Condition
- Size: 10.75ft Wide x 100ft Long
- Capacity: 37,000kg (81,571 Lbs.)
- Driving Width: 10.75ft (10ft 8in)
  - Distance Between Trusses: 12.33ft
- Super Structure: Double Single Bailey Bridge (Two Sets of Trusses on Each Side)
  Truss Panel: 10ft Long x 5ft High
- Bridge Deck: 2in Thick Wood Planks
  - (6) 2x12 Planks Form Running Strips
  - Timber Curb: 6x6 Timber
- 2-Section Bridge for Ease of Moving
- Location: Northwest Canada