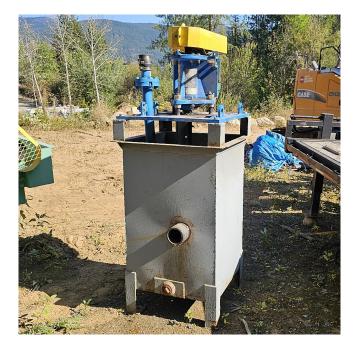

## 1.5in Galigher Sump Pump [Inventory ID #1403872]

1.5in Galigher Sump Pump

- Make: Galigher
- Model: 1.5SA0-5100X36"
- Condition: Used
- Leg Depth: 36in
- Discharge: 1.5in
- Comes with Sump Enclosure
  - Length: 24in
    - Width: 24in
    - Height: 38in
- Motor:
  - Model: Toshiba High Eff. EPACT-CT 3-Phase Induction Motor
  - Power Output: 5HP (3.7kW)
  - Rotation Speed: 1735 RPM
  - Voltage: 230/460 Volts
  - Current: 12.8/6.4 Amps
  - Frequency: 60Hz
- Location: Western Canada