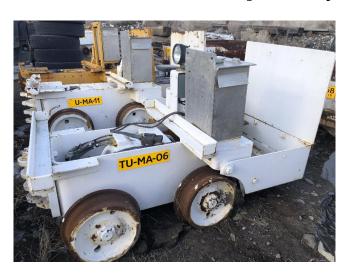

## 1.5 Ton Mancha Battery Operated Locomotive

[Inventory ID #1414548]

## 1.5 Ton Mancha Battery Operated Locomotive

Quantity: 2 Units Available

• Make: Mancha

Condition: Very Good Used Condition

• Adjustable Gauge: 18in or 24in

Currently Set for 24in Gauge

• Electronic Controller

40 Volt Battery Pack

Make: Deka Batteries

Series: D-SeriesType: 20-D55-19

Nominal Voltage: 40 Volt

Rated 6hr A.H. Capacity: 495

Brad and Harrison DC Connectors

Magnetic Light

• Horn

Link and Pin Coupling

• Chassis Weight: 2,000 Lbs.

With Batteries: 1.5 Tons

Battery Charger available at Additional Cost

AC Input: 208/240 Volt
Current Input: 17/15 Amps
Output Voltage: 40 Volts
Output Current: 81 Amps