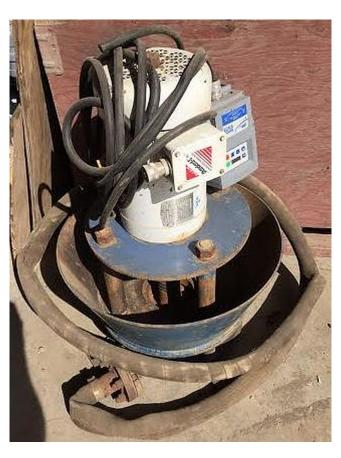

## 1.5 in Sump Pump

[Inventory ID #142887]

- Sump Pump.
  - Size: 11/2 in.
  - · Equipped with:
    - 21 in. bowl.
      - Lenze variable frequency drive.
    - iCon Gold 2 hp electric motor.
      - 208/230V.
      - 1,160 rpm.
        - 3 phase.
        - 60 Hz.
      - Frame: 184TYZ.
- Shipping information:
  - Dimensions (L x W x H):
    - **2**0 in. x 20 in. x 30 in.
    - 51 cm x 51 cm x 76 cm.
  - · Weight:
    - 200 lbs / 91 kg.