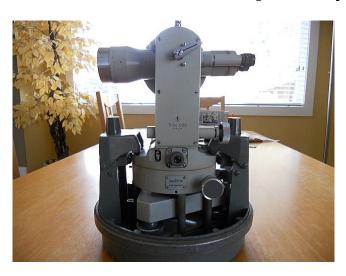

## Theo-020 Theodolite survey scope.

[Inventory ID #45244]

Manufacturer: Carl Zeiss, Jena, Germany.

Magnification: 25x

Free lens diameter: 35 mm Field of view angle: 1.65 ° Shortest target distance: 2.1 m

Suitable for all geodetic work that requires an average error of a direction measured in two telescope positions of  $\pm$ -10 cc or  $\pm$ -1

## Main areas of application:

- Small triangulation
- Polygonization
- Stakeout work
- Precision tachymetry for the cadastre
- topographic tachymetry (mapping table)
- marshy measurements
- astronomical follow-up measurements

Reported to be in excellent condition.