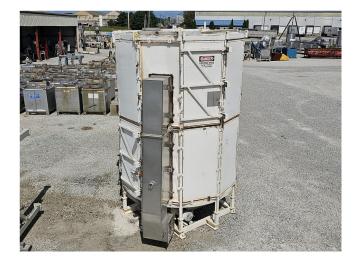

## Wyssmont N-28 Turbo Tray Dryer [Inventory ID #1401437]

## Wyssmont N-28 Turbo Tray Dryer

- Make: Wyssmont
- Model: N-28
- Type: Tray Dryer
- Condition: Used, Reported in Good Condition
- Tray Capacity: 28 Trays, Stacked at 4-5/8in Spaces, CCW Rotation
- Tray Size: 78in Diameter
- Tray Construction: 304 Stainless Steel
- Product Inlet (Roof): 5in x 15in Flange @ 14ft 2in Elev.
- Product Discharge: 5.5in x 23in Flange with Pneumatic Conveying Adapter (2in Cam-Lock)
- Drying Air Outlet (Roof): 18ft Dia. Opening @ 14ft 2in Elev.
- Turbo Fan Drive: 1.5HP (230/460V, 60Hz, 3-Phase)
- Tray Drive: 3HP (230/460V, 60Hz, 3-Phase)
- Structural Steel Support Frame with 2in Thick Insulated Panels
- Base Area: Ten-Sided Shape Measuring 9.5ft Across with a 13ft 10in Roof Height
- Includes Stainless Steel Air Inlet Header with Dampers
- Weight: Approx. 14,000 Lbs.
- Location: Eastern USA