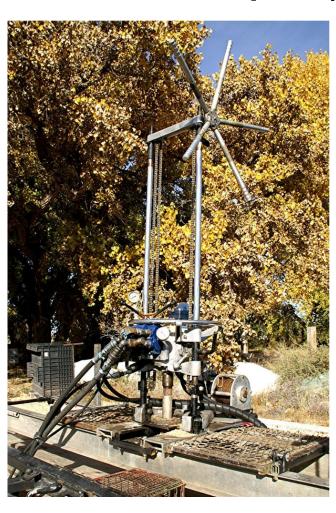

## Winkie GH3 Hydraulic Powered Drill Package

[Inventory ID #55676]

- Hydraulic powered Winkie drill and Infinite controls for rotation speed in both gears.
- 12 ft. aluminum I-beam skids with four adjustable leveling corner legs.
- 1 Hydraulic power pack, Kohler 26 hp engine, all new hoses and couplings, new filters.
- 1 lightweight 10 ft. pull mast with sheave block.
- 1 Bean 1010 Duplex pump, all internal parts new.
  - Includes pressure release, pulse dampener, and hoses.
- Pump has brand new gas 5.5 hp engine with gear reduction.
- Drill is set up to drill AQ wireline (hyd. powered winch pulls rods and also the wireline AQ tubes).
- Package includes:
- 1 Hydraulic powered mud mixer with control and separate hose connection system.
- GHE drill comes with extra large pull-down wheel, guide rods are chrome plated, and stainless steel heavy duty pull-down chains.