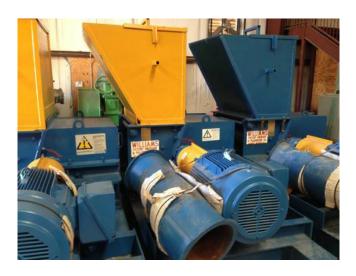

## Williams C32 Wood Hog

[Inventory ID #149929]

Manufacturer: WILLIAMS

- Williams Wood Hog.
  - 3 units available.
    - Model: C32.
      - Feeder opening (L x W x D):
        - o 38 in. x 38 in. x 41 in.
        - 97 cm x 97 cm x 104 cm.
    - Suitable for kiln dried cutoffs and wood chips.
      - 80% passing to 1 in. to 3/4 in. product.
      - Rated at 3 tons/hr.
    - Equipped with:
      - 100 hp electric motor.
      - Phelps centrifugal blower.
      - Electrical control panel.