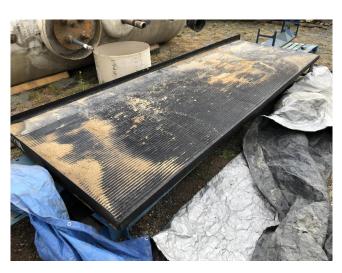

## Well-Tech International 6-S Gold Concentrating Table

[Inventory ID #1410497]

## Well-Tech International 6-S Gold Concentrating Table

Make: Well-Tech International

Model: 6-S

• Type: Gold Concentrating Shaker Table

 Condition: Used Condition Deck: Coarse Sand Deck

Riffles: Gemeni Style Riffles

• Feed: Deister Style Wooden Feed Trough

Tailings Launder: 16in Wide x 68in Long

• Con Recovery Launder: 3-Section

Head Motion with Built-In Pump

• Drive: GeShi Electric Motor

Power Output: 1.1kW (1.5HP)

Voltage: 460 Volt • Frequency: 60Hz

Belt Drive

General Model Specifications:

Beneficiation Area: 7.6m²

Max Feeding Size: 2mm

· Capacity: 1-1.8 TPH Feed Density: 20-30%

Stroke: 16-22mm

 Frequency of Stroke: 220 r/min Water Consumption: 0.7-1 TPH Groove Shape of Deck: Triangle

Deck Size:

■ Length: 4500mm

Width:

• Feed End: 1850mm

• Concentrate End: 1550mm

• View Spec Sheet Below

• Location: Savona, British Columbia, Canada

View More **Gold Concentrating Tables**