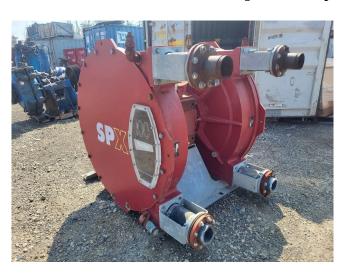

## Watson-Marlow Bredel SPX-100D Hose Pump

[Inventory ID #1421081]

## Watson-Marlow Bredel SPX-100D Hose Pump

• Make: Watson-Marlow Bredel

Model: SPX-100D
Type: Peristaltic Pump
Condition: Used Condition
Flow Rate: 200GPM (45m³/hr)

Capacity: 40.0L/revRotation Speed: 19RPMHead Pressure: 217psi