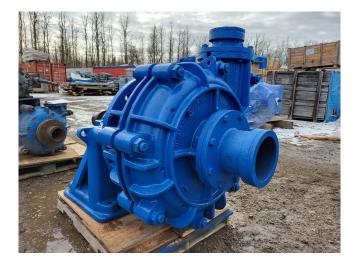

## Warman 10in x 8in AH Slurry Pump [Inventory ID #1421170]

Warman 10in x 8in AH Slurry Pump

- Make: Warman
- Model: 10/8F-AH
- Size: 10in x 8in
- Condition: Used Condition
- Pump Sheave: 5V50.0X10-M
- Pump Bushing: M x 120mm
- Design Flow Rate: 500m<sup>3</sup>/hr (2,201GPM)
- Min Flow: 200m<sup>3</sup>/hr
- Impeller Rotation Speed: 476RPM
- Impeller Diameter: 686mm
- Max Working Pressure: 1,172kPa
- Head @Design Flow Rate: 24m
- Location: Western Canada