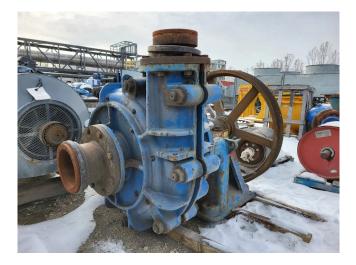

## Warman 10in x 8in AH Slurry Pump [Inventory ID #1421153]

Warman 10in x 8in AH Slurry Pump

- Make: Warman
- Model: FAH
- Size: 10in x 8in
- Condition: Used Condition
- Pump Sheave: 5V50.0X8-M
- Pump Bushing: M x 120mm
- Design Flow Rate: 549m<sup>3</sup>/hr (2,417GPM)
  - Solids: 965t/hr
  - Water: 355m<sup>3</sup>/hr
- Min Flow: 300m<sup>3</sup>/hr
- Impeller Rotation Speed: 486RPM
- Impeller Diameter: 686mm
- Max Working Pressure: 1,172kPa
- Head @Design Flow Rate: 26m
- Location: Western Canada