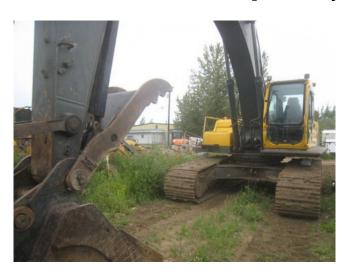

## Volvo EC290LC Excavator

[Inventory ID #147671]

- · Volvo Excavator.
  - Year: 2002.
    - Model: EC290LC.
      - Hours: 5,700+
  - Equipped with:
    - Cummins 8.3 liter <u>diesel engine</u>.
    - Weldco-Beales quick attach 44 in. dig bucket.
      - Hydraulic thumb.
    - Valves for auxiliary hydraulics.
    - Undercarriage: 70%
  - Please see the specs tab below for more detailed information.
    - Specs