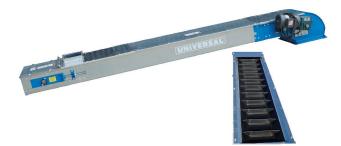

Universal Industries 16 in x 25 ft Channel Conveyor [Inventory ID #165840]

- Model: CTC 16 in. x 25 ft. Universal cleated trough conveyor.
- Carbon steel construction galvanized trough.
- Overall length: 27 ft. 9 in.
- Drive: #4 drive shaft mounted reducer with attached motor = Class I operation.
- Baldor <u>5 HP motor</u>.
  - ° 230/460V.
    - 3 phase.
    - 60 Hz.
- Iron Man speed reducer.
  - Ratio: 75:1.
- Current belt speed is 250 ft/min.
- Discharge: Head discharge housing powder coat finish.
- Inlet: Tail inlet hopper.
- Belt: 16 in. wide 2 ply PVC with 2 in. cleat.
- Covers: Top cover included.
- Head pulley: 6¼ in. diameter with vulcanized rubber lagging.
- Tail puller: 6 in. diameter self cleaning.
- Belt takeup : 8 in. takeup.
- Depth of conveyor: 7 1/8 in.
- Depth of trough: 11/2 in.
- Frame construction: 11 ga. formed channel.
- Trough construction: 14 ga.
- Lock out switch & emergency stop.