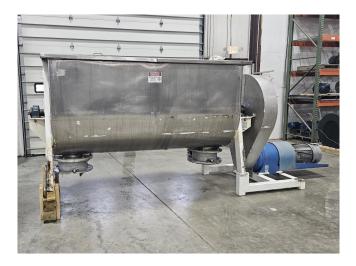

## Strong Scott Double Ribbon Blender [Inventory ID #1414379]

Strong Scott Double Ribbon Blender

- Make: The Strong Scott Mfg. Co.
- Model: IMHS-87
- Condition: Used
- Capacity: 87ft<sup>3</sup>
- Blendering Chamber Dimensions:
  - Length: 98in
  - Width: 45in
  - Depth: 48in
- Agitator Type: Double Ribbon
- Working Rotation Speed: 23 RPM
- Top Cover: Full Cover with 4 Hinged Panels
  - Multiple Inlet/Venting Ports
- Discharge: Pneumatic Actuated Dome Valves
  - Qty: 2 (one at each end)
  - Size: 14in Diameter
- Drive: Electric Motor
  - Make: Siemens
  - Power Output: 25HP
  - Voltage: 230/460 Volts
  - Current: 62/31 Amps
  - Rotation Speed: 1,755 RPM
  - Phase: 3-Phase
  - Frequency: 60Hz
  - Coupled to Concentric Gear Unit with Chain Reduction
- Overall Dimensions:
  - Length: 187in
  - Width: 53in

P.O. Box 176, Savona, BC, Canada V0K 2J0 Phone: (250) 373-2424 Fax: (250) 373-2323 Website: savonaequipment.com Email: sales@savonaequipment.com Located just 20 minutes west of Kamloops, BC

- Height: 78in
- Weight: 4,620lbs
- Location: Eastern USA