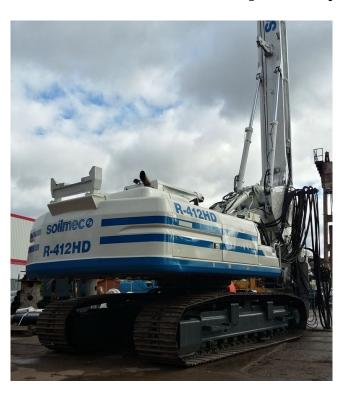

## Soilmec R412HD Rotary Piling Drill

[Inventory ID #172902]

Manufactured: 2002.Working hours: 16,224.

• Base machine: CAT 3.25B.

• Undercarriage: D5L CAT (3900/2800 mm).

• Diesel engine: CAT-6M800507.

- Kelly bar DN 355 mm, mechanical locking 4 x 8 m, Kelly box 130 x 130 mm.
- Kelly guide, kelly swivel.
- Main winch SW150 & main rope.
- Service winch SW 90.1&+ service rope
- Pull down cylinder system (120 kN), stroke 5100 mm.
- Reconditioning:
  - Overhauled engine in 2015.
  - New upper rotary gear box in 2015.
  - Resealed rotary in 2015.
  - Resealed mast pistons in 2016.
  - New main hydraulic pumps in 2016.
  - New mast bearings in 2016.
  - Kelly bar overhauled in 2016.
- Slewing ring is okay.