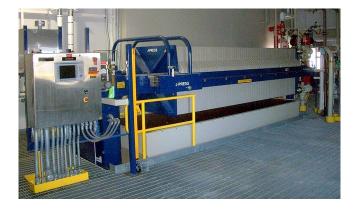

## Siemens J-Press 48 in Filter Press [Inventory ID #112343]

Manufacturer: SIEMENS

- Unused Siemens J-Press Filter Press.
  - Model: 1200G32-59-75SYLC.
    - 60 x 1200 mm x 1.25 in. recessed chamber plates with cloth filter elements.
      - Each chamber has 25 square inches of filter area.
    - Automatic, electro-hydraulic self compensating opening and closing system.
      - Closing force of 118 tons.
      - Hydraulic control center with switches, gauges, and integral cabinet to house all hydraulic components.
    - Allen Bradley Compact Logix 1769 series with ethernet capacity.
      - Automatic pump control.
      - In NEMA 4X box with nitrogen purge kit installed.
      - Barnes hydraulic pump.
        - Model: 1300484-GC.
          - Gear type.
        - Baldor 1.5 hp motor.
  - Steel frame construction with single coat urethane finish.
    - Full width, stainless steel, sidebar caps.
  - Product contact piping is 316 SS.
  - Semi-automatic, air operated plate shifter with regulator and nycoil hose.
- Overall dimensions:
  - 302 in. L x 89 in. W x 88 in. H (7.67m L x 2.26m W x 2.24m H).
  - Weight: 20,407 lbs (9, 257kg).