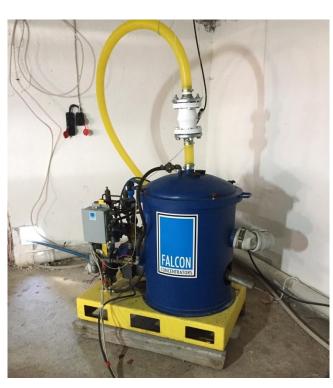

## Sepro Falcon SB250 Gold Concentrator

[Inventory ID #1407805]

## Falcon SB250 Centrifugal Gold Concentrator

• Make: Sepro Falcon

Model: SB250Year: 2014

• Condition: Used, Reported in Very Good Condition

· Discharge: Automated

Comes with Variable Speed Control and Electric Motor