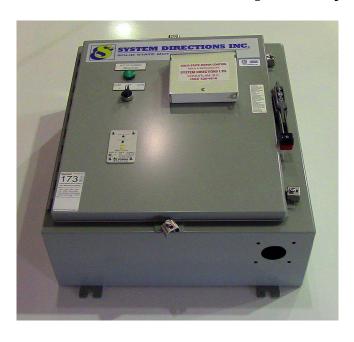

## Schneider Electric Size 1 Pump Motor Starter

[Inventory ID #168980]

Manufacturer: SCHNEIDER

- 240-600 VAC
- 30 KW
- 60 Amp
- 30 HP @ 480-600 VAC
- Schneider LC1D40 Contacter
- Square D 3 Pole 60 AMp FAL Breaker
- Adjustable Overload
- Hand, Off, Auto Selector Switch
- Square D Weather Proof Enclosure
- Littlefuse Startco Ground Fault Monitor
  - o SE-105
  - Combination ground-fault and groundcheck monitor for resistance-grounded systems in nonhazardous applications

## • Pump Saver Plus Electronic Pump Monitor

- Model #: M
- Provides unsurpassed protection from faulty voltage, underload and overload conditions
- Can be used as a stand-alone product or used in a network to communicate with a PC, PLC, SCADA system
- Quantity 1