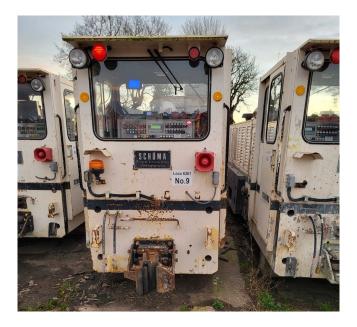

## SCHÖMA CFL-180 DCL Diesel Locomotive [Inventory ID #1417490]

SCHÖMA CFL-180 DCL Diesel Locomotive

Quantity: 5 Units Available

- Make: SCHÖMA
- Model: CFL-180 DCL
- Year: 2008
- Condition: Used, Reported in Good Condition
- Hours:
  - Unit 1: 11,104 Hours
  - Unit 2: 14,027 Hours
  - Unit 3: 12,503 Hours
  - Unit 4: 12,972 Hours
  - Unit 5: 11,083 Hours
- Additional "Cheek Weights"
- Track Gauge: 900mm
- Width: 1350mm
- Loco Weight: 32 Tonnes
- Engine: Deutz TCD 2012 L6 Diesel Engine (155kW@2300RPM)
- Diesel Particulate Filter for Continuous Regeneration: Tier 3B
- Enclosed Cabin with Lateral Sliding Doors and Heating System
- Laterally Opening Driver's Cabin with Safety Bars
- Fire Suppression System for Engine Compartment
- Tractive Effort/Haulage Diagram: 180-155-25-00
- PLC Microcontroller System Including Wheel Side Detection
- Complete with Lifting Bridle to Suit