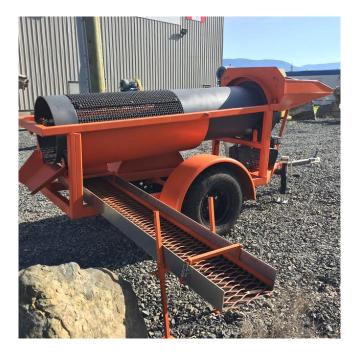

(New) Savona Equipment ST10 Portable Test Trommel [Inventory ID #142564]

- Up to 10 YPH (Approx. 15 TPH)
  - Water Consumption: 150 GPM
    - 18 in. x 75 in. (0.45 m x 1.91 m) drum.
    - Grizzly feed hopper with 2 in. spacing.
    - Screen section: 33 in. (0.84 m) long.
      - Screen opening size can be customized.
    - Scrubbing section: 36 in. (0.91 m).
    - 1.5 in. (38 mm) internal drum spray bar.
    - 2 in. camlock water connection.
- 12 in. x 6 ft. (0.31 m x 1.83 m) sluice.
  - With matting.
- Honda GX 120 engine.
  - 118 cc / 3 hp.
- All mounted on a single axle chassis.
- Approx. Shipping weight 2,000 lbs (900 kgs).
- ATV is not included.