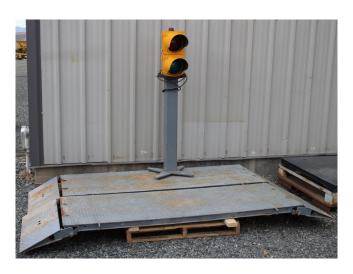

## Rice Lake AX3040 Axle Scale

[Inventory ID #111903]

Rice Lake AX3040 Axle Scale.

- Two 7 ft. steel decks.
  - With 32 in. wide x 25 inch long ramps.
  - o Total length: 10 ft. 4 in.
  - Capacity: 60,000 lbs (27,000 kg).
    - 30,000 lbs (13,500 kg) per side.
- Rice Lake 920i Programmable HMI indicator/controller.
- Star Micronics Printer.
  - o Model SP700.
- Start and stop light.
- Complete with all cables.