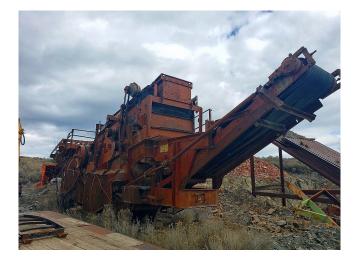

P.O. Box 176, Savona, BC, Canada V0K 2J0 Phone: (250) 373-2424 Fax: (250) 373-2323 Website: savonaequipment.com Email: sales@savonaequipment.com Located just 20 minutes west of Kamloops, BC

Pioneer Jaw/Roll Crushing Plant [Inventory ID #408528]

- Model: 355S
- S/N: 3.55.S.148
- Complete with
  - Feed Hopper
  - 71/2ft. x 10ft. Grizzly
    - Made from 5in. x 1in. Flat Bar
    - On Edge with 2in. Dia. Round Stock on Top .8in. Spacing
  - · 24in. x 6ft. Reciprocating Plate Feeder
  - 12 x 36 Jaw Crusher
  - 28 Dia. x 24in. Wide Double Roll Crusher
  - 5ft. x 12ft. 2 Deck Screen
  - 60in. Return Drum
  - All. Feed, Return + Discharge Conveyors 30in. Wide
  - Whole Unit Belt/Mechanical Driven Mounted on a Tandem Axle Carrier
    - 10.0020 Tires
  - Powered by a Detroit Diesel Engine in 40ft. Tandem Axle Van
- Location: Western Canada