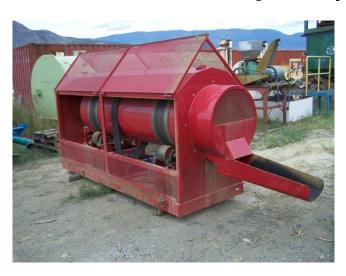

## Oro Low-G Horizontal Centrifuge Concentrator

[Inventory ID #42540]

## • 30" Oro Industries Low-G Horizontal Centrifuge:

Classified material feed: 1/4" or 3/8"

Production Capacity: 40 tons/hour – 25 cubic yards or 20 cubic meters

Water consumption: 200 - 400 gpm / 755 to 1500 liters per hour Concentrate Capacity: 50 gallons / 880 lbs / 200 liters / 400 kg

Power: 10 hp / 3-Phase - 60 Hz electric motor / variable speed hydraulic drive

Dimensions: 145" x 40" x 64" (L x W x H)

Shipping Weight: 4200 lbs

Capacity ratings are dry weights and volumes of ore classified to 1/4" minus