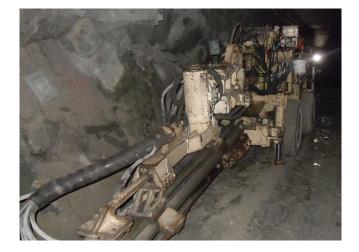

MTI Vein Runner Single Boom Jumbo Drill [Inventory ID #136319]

- MTI Vein Runner Single Boom Jumbo Drill.
  - 4 available.
    - Manufactured in 1998/99.
      - Model: CDJ-114N.
    - Equipped with:
      - Deutz diesel engine.
        - Model: F4L-912W.
      - Hamworthy axles with SAHR brakes,
        - Hydraulically driven.
      - 50 hp electric power pack driving a tandem gear pump.
      - CM-14 boom.
        - 14 m<sup>2</sup> coverage.
      - ACH-10EL Montabert aluminum feeds.
        - 10 ft / 3.05 m rods.
      - Montabert HC-50 drifters.
  - Designed for drilling vertical, horizontal and angled holes in underground production headings.