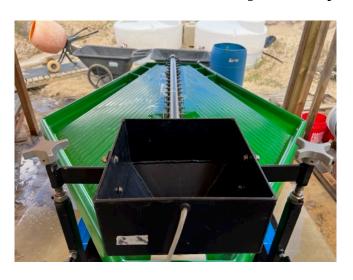

## MSI Xtruder 255 Concentrating Table

[Inventory ID #1397079]

## MSI Xtruder 255 Concentrating Table

Make: MSI

• Model: Xtruder 255

Type: Concentrating TableHours: Approx. 30 Hours

• Condition: Used, Reported in Excellent Condition

• Capacity: Up To 255 Lbs/Hr.

Recovers Fine Gold Down To 400 Mesh

- Full Variable Speed Control And Simple To Operate
- Minimal Water Requirement: 6 to 10 Gallons Per Minute
  - Fresh Water Can Be Used or Pumped With Its Own Recirculation Pump
  - Water Is Filtered And Reapplied At The Precise Pressure Needed
- MSI Xtruder Table is Similar To A Gemini Table And Is Considered a Gold Shaking Table Or A Gold Finishing Table
- These Concentrating Tables Are Used In The Final Step Before Smelting
- Voltage: