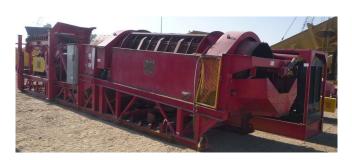

## MSI S5x Gold Trommel Wash Plant

[Inventory ID #65401]

- Approx. 100 125 ton per hour Trommel wash plant.
- Only used in operation for four months.
- Includes:
- 10 ft. wide material hopper/feeder with Hydraulic dump grizzly.
- 3.5 ft. dia. X 18 ft long trommel.
- 8 ft. wide X 20 ft. long sluice box (3 31.5" wide sections).
- 24" X 40 ft. belt conveyor.
- Dual 18 inch finishing jig with pre-screener.
- Xtruder 255 finishing/concentrating table.
- 220 KW John Deere diesel generator.
- Electrical component starters.
- 6 inch Gorman-Rupp electric water pump.
- 6 in. lay flat hose with quick couplings.
- 6 in. suction float (1 pontoon style) with suction screen.