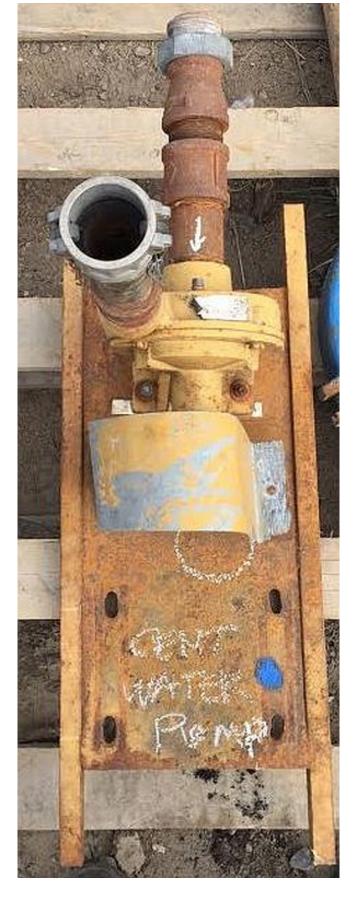

P.O. Box 176, Savona, BC, Canada V0K 2J0 Phone: (250) 373-2424 Fax: (250) 373-2323 Website: savonaequipment.com Email: sales@savonaequipment.com Located just 20 minutes west of Kamloops, BC

Monarch 2 in Centrifugal Pump [Inventory ID #139236]

P.O. Box 176, Savona, BC, Canada V0K 2J0 Phone: (250) 373-2424 Fax: (250) 373-2323 Website: savonaequipment.com Email: sales@savonaequipment.com Located just 20 minutes west of Kamloops, BC

• Monarch Centrifugal Pump.

- Size: 2 inch.
  - Serial no: A0061.
- Shipping information:
  - Dimensions (L x W x H):
    - 37 in. x 24 in. x 12 in.
    - 94 cm x 61 cm x 30 cm.

Please contact us for more information.