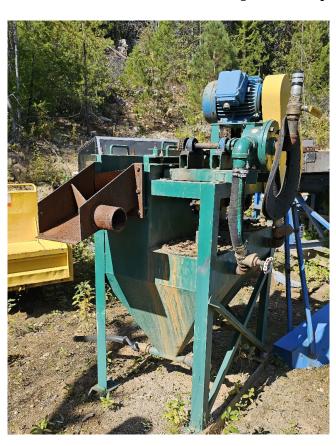

## Minpro 12in x 18in Duplex Mineral Jig

[Inventory ID #1403915]

Minpro 12in x 18in Duplex Mineral Jig

Make: Minpro

• Model: 12in x 18in Duplex

• Year: 1988

Condition: UsedSize: 12in x 18inFeed Trough:

Length: 56inWidth: 10in

Hoppers:

Length: 30inWidth: 19inHeight: 23inTapered to 1.5in

Motor:

• Model: TEFC 3-Phase Induction Motor

Power Output: 3HPVoltage: 230/460 Volts

Overall Dimensions:

P.O. Box 176, Savona, BC, Canada V0K 2J0 Phone: (250) 373-2424 Fax: (250) 373-2323