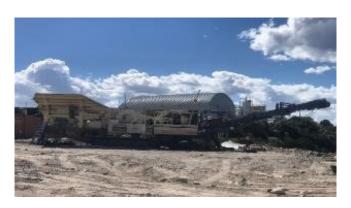

## Metso Nordberg LT105 Jaw Crusher Plant

[Inventory ID #1385163]

## Metso Nordberg LT105 Jaw Crusher Plant

• Make: Metso Nordberg

• Model: LT 105

• Type: Mobile Jaw Crusher Plant

• Condition: Used

• Capacity: Up to 400TPH

• Jaw Crusher: Metso C105 Jaw Crusher

• Mounted on Crawler Tracks