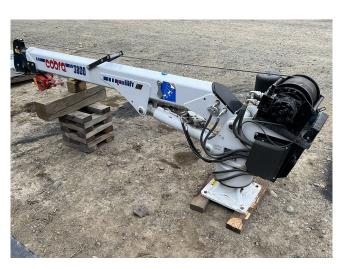

## Maxilift Cobra 3800 Truck Crane

[Inventory ID #1405266]

## Maxilift Cobra 3800 Truck Crane

• Make: Maxilift

Model: Cobra 3800.2 E
Type: Electro Hydraulic
Condition: Unused
Boom Length: 15ft 6in

· Comes with:

Outrigger

• Remote

Wiring Harness