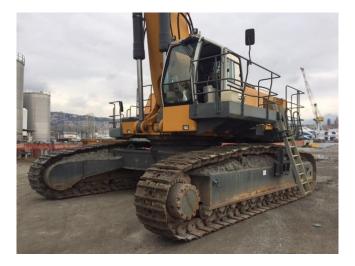

## Liebherr R 984 C Excavator [Inventory ID #177778]

- Year: 2010.
- Bucket capacity: 1700 @ 2300 liters.
- Operating hours: 5,500.
- One piece mono-boom.
  - Max. reach along ground length: 44.9 ft (13700 mm).
- Piped for hammer.
- Self lube system.
- Engine:
  - Make: Cummins.
  - Model: QSK-19 C 750.
  - Gross power: 710 HP (405 kW).
    - Power measured @ 2100 rpm.
  - Displacement. 1153.3 in<sup>3</sup> (18.9 L).
- Operational:
  - Operating weight: 261,468 lbs (118,600 kg).
  - Hydraulic system relief valve pressure: 4931 psi (34000 kPa).
  - Hydraulic pump flow capacity: 124.7 gallons/min. (472 L/min).
- Undercarriage:
  - Shoe size: 23.6 in. (600 mm).
  - Max. travel speed: 1.8 mph (2.9 km/h).