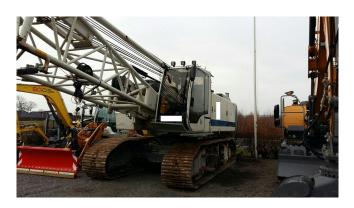

## Liebherr HS 845 Crawler Crane

[Inventory ID #172533]

• Manufactured: 2005.

• Operating hours: 13,200.

• Crawler undercarriaged: approx. 70%.

• Lifting capacity: 65 t.

• Operating engine: 240 kW.

• Contra weight: 20 t.

Attachments:

Main boom: 41 m.

• (2) 12 ton winch.

• 2m 20 ton runner.

Accessories:

10 t and 40 t block hook.

 Crane is ready for operation and we can provide a complete service log during all operation.

View more Mobile Cranes