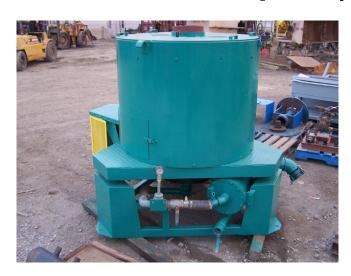

## **Knelson MD30 Concentrator**

[Inventory ID #64608]

Manufacturer: Knelson

- New poly bowl.
- Model: KC-MD30.
- 10 hp electric motor.
- Feed capacity: 30-40 tons/hr (27.3-36.3 tonnes/hr) solids.
- Typical fluidization water requirement: 75-110 gpm (17.0-25.0 m3/hr).
- Piping, water filter, and guarding included.
- Feed size: Max: 1/4 in (6mm): Recommended: Minus 10 mesh (1.7mm).
- Concentrator has been completely refurbished.