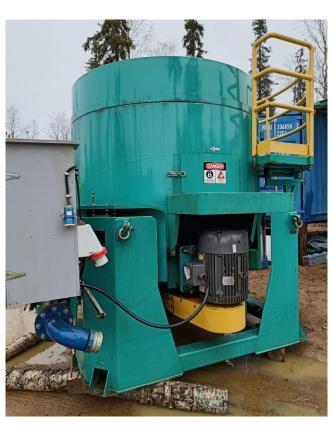

## **Knelson KC-XD48 Concentrator**

[Inventory ID #1401396]

## Knelson KC-XD48 Concentrator

Make: KnelsonModel: XD-48

• Series: Extended Duty

• Year: 2006

• Condition: Used, Reported in Good Operable Condition

• Usage: Approx. 1 Year

• With G5 Cone and ICS Automation System

• All Original Manuals Included

## **View Spec Sheet Below**

- General Model Specifications:
  - Solids Feed Capacity: 220-440 TPH Solids
  - Fluidization Water Required: 41-61m³/hr (180-270 US GPM)
  - Max Throughput: 545m³/hr. (2,400 US GPM)
  - Active Capture Area: 13,941cm² (2,161in²)
  - Feed Size:
    - Max: 6mm (0.25in)