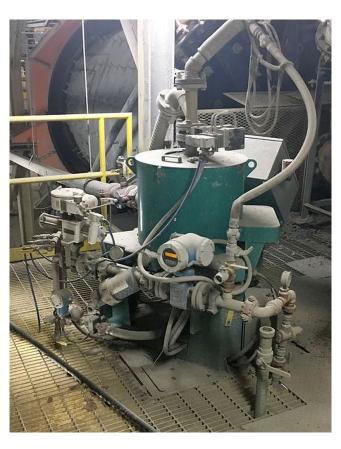

## Knelson KC-CD12MS Continuous Concentrator

[Inventory ID #145754]

- Knelson Continuous Concentrator.
  - Model: KC-CD12MS.
    - Manufactured in 2013.
      - Only used for 3 months.
  - Equipped with:
    - Side discharge.
    - G5 cone.
      - Cast urethane.
    - Linatex linings.
    - Baldor 2 hp 'Super E' premium efficiency motor.
      - 460V.
        - 3 phase.
        - 60 Hz.
      - V-drive belt.
    - Allen-Bradley independent control system.
      - Compaclogix PLC-L32 processor.
      - Touch screen interface.
    - Existing piping package.
    - Existing commissioning spares.
  - Please see the specs tab for more detailed information.