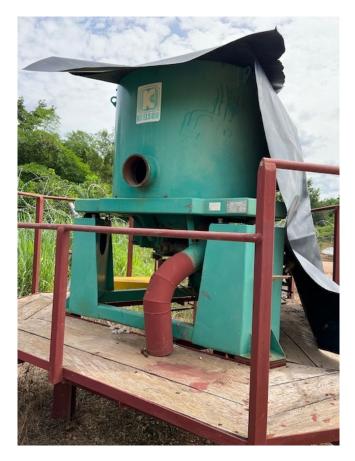

## Knelson CD30 Concentrator [Inventory ID #1394684]

Knelson CD30 Concentrator

- Make: Knelson
- Model: CD30
- Type: Center Discharge
- Year: 2008
- Condition: Used, Reported in Good Condition With Very Little Usage
- Complete With:
  - G5 Bowl
  - Manual Piping
  - ICS Junior
  - Manuals
- General Model Specifications:
  - Feed Capacity: 55-110 TPH Solids
  - Typical Fluidization Water Required: 75-110 GPM (17-25m<sup>3</sup>/hr.)
  - Feed Density: 0-75% Solids by Weight
  - Max. Total Volumetric Throughput: 600 US GPM (135m<sup>3</sup>/hr.)
  - Feed Size:

- Max: 0.25in (6mm)
- Recommended: 10 Mesh (1.7mm)
- Typical Concentration Cycle Duration:
  - Hard Rock: 0.5-4 Hours
  - Placer: 4-12 Hours
- Typical Flush Cycle Duration: 1-2 Minutes
- Concentrate Volume: 780in<sup>3</sup> (13 Liters)
- Concentrate Weight: 47-59 Lbs. (21-27kg)
- Concentrator Net Weight: 3,450 Lbs. (1,565 kg)
- Power Output: Electric 15HP (11kW)
- Approx. Shipping Weight: 4,250 Lbs. (1,931kg)
- Overall Dimensions:
  - Length: 82in
  - Width: 76.875in
  - Height: 75.625in
- <u>View Spec Sheet Below</u>
- Location: Africa