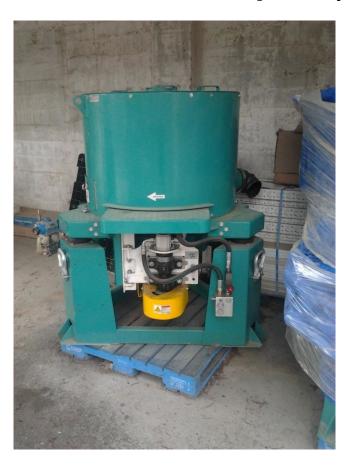

## Knelson CD20 Concentrator

[Inventory ID #50539]

- Knelson KC-CD20MS concentrators.
- 1 available.
- Size: 20 inch.
- Automatic center discharge.
- 230VAC/24VDC ICS junior piping and control system.
- Currently fitted with hydraulic drive motors but electric motor available.
- Manual will be supplied.
- Excellent condition with only 450 hrs. from new.
- Please contact Savona Equipment for full details.