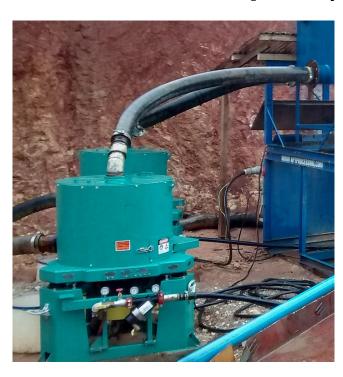

## **Knelson CD-20 Concentrator**

[Inventory ID #160111]

Manufacturer: Knelson

- 7.5 kW drive (7.5-10 HP electric motor).
- G5 concentrating cone.
- Maximum feed capacity: 80 TPH solids.
- Maximum total volumetric throughput: 110m³/hr (480 US GPM).
- Feed size:
  - · Maximum: 6mm.
  - Recommended: 2mm.
- Feed density: 0 75% solids by weight.
- Minimum air flow required (auto piping only): 5.1 m³/hr (3 ft³/min) @ 600 kPa (90psi).
- Concentrator installation weight: 900 kg (2000 lbs).