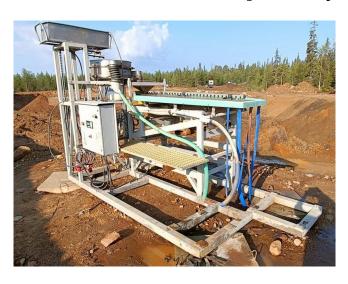

## Knelson ATS1000 Concentrating Table and Sweco Screen

[Inventory ID #1401059]

Knelson ATS1000 Concentrating Table and Sweco Screen

## Concentrating Table

Make: Knelson (Gemeni)

• Model: ATS1000 (GT1000)

• Condition: Used, Reported in Good Condition - Discoloring from Zinc Laden Ore

• Nominal Feed Rate: 450kg/hr. (1/2 Ton/Hr.)

• Feed Density Recommended: 60-70% Solids

## Sweco Screen:

Make: Sweco Separators

• Condition: Used, Reported in Good Condition - All New Springs Installed

Size: 30inDeck: Single

P.O. Box 176, Savona, BC, Canada V0K 2J0 Phone: (250) 373-2424 Fax: (250) 373-2323