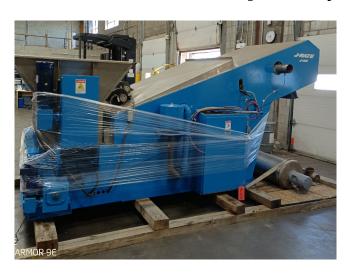

## JWI J-Mate J360G Sludge Dryer

[Inventory ID #1420942]

JWI J-Mate J360G Sludge Dryer

Make: J-Mate (JWI Product)

• Model: J360G

• Type: Continuous Dryer

• Year: 2008

Condition: Used, Reported in Good Working Condition

Water Removal Rate: 188 Lbs./hr. (85.3 L/hr.)
Sludge Throughput: 3.0-6.0 ft³/hr. (85-170 L/hr.)

• Burner: Natural Gas

∘ Heat Output: 400,000 BTU

• Stainless Steel Construction

· All SS Internal Wetted Parts in Drying Chamber