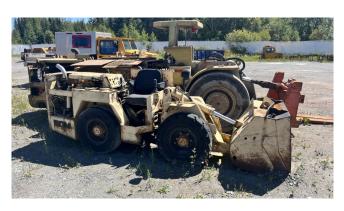

## JCI 50M Scooptram

[Inventory ID #1402249]

## JCI 50M Scooptram

Make: JCIModel: 50M

Type: ScooptramStyle: Narrow VeinCondition: Used

- General Model Specifications:
  - Capacity: 0.5yd (1,500 Lbs.)
  - Engine Deutz F2L-511W
    - Power Output: 27HP
    - Ventilation Air Required: 2,500 CFM
  - Breakout Force: 6,000 Lbs.
  - Smallest Heading Size: 4ft x 7ft
  - Drive: 4-Wheel
  - Axles: Planetary DriveDifferentials: No-Spin
    - Rear Axle has 10° Oscillation
  - Dual Speed Range
  - Hydrostatic Drive
  - Solid Plate Boom
  - Tire Size: 7.50 x 15
- Overall Dimensions:

Length: 12ft

• Width: 34in

· Height: 48in

• Weight: 6,000 Lbs.

P.O. Box 176, Savona, BC, Canada V0K 2J0 Phone: (250) 373-2424 Fax: (250) 373-2323

Website: savonaequipment.com Email: sales@savonaequipment.com